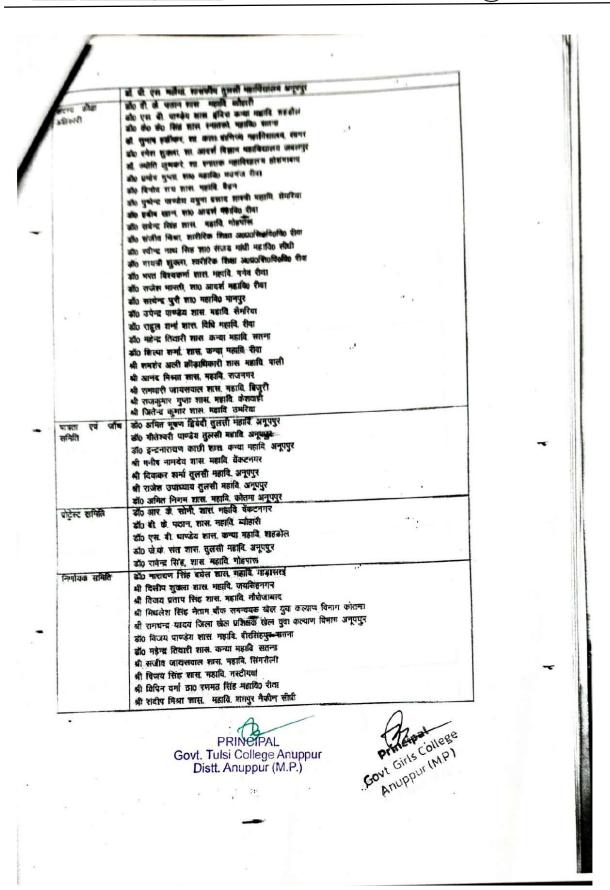

## प्रतिवेदन (2022—23)

म0प्र0 शासन उच्च शिक्षा विभाग द्वारा जारी खेल कलेण्डर 2022-23 के अनुसार राज्य स्तरीय खो खो महिला प्रतियोगिता का आयोजन शासकीय तुलसी महावि० अनूपपुर में सफलता पूर्वक किया गया जिसमें इन्दौर, ग्वालियर, छिन्दवाझा, जबलपुर, रीवा, उज्जैन, सागर की महिला खो खो टीमों ने भाग लिया।

खो खो महिला राज्य स्तरीय प्रतियोगिता में रीवा एवं इन्दौर के बीच फाइनल खेला गया जिसमें विजेता इन्दौर रही उपविजेता रीवा रही। जिसमें इन दोनों टीमों का प्रदर्शन शानदार रहा जिसमें उद्घाटन समारोह में मुख्य अतिथि श्री बिसाहू लाल सिंह मंत्री खद्य एवं नागरिक आपूर्ती एवं उपमोक्ता संरक्षण म0प्र0 शासन एवं श्री ब्रजेश गौतम जिला अध्यक्ष भाजपा जिला अनूपपुर अध्यक्ष रहे। डाँ० पंकज श्रीवास्तव विशिष्ट अतिथि रहे।

समापन समारोह में शहडोल संसदीय क्षेत्र की सांसद श्रीमती हिमाद्री सिंह मुख्य अतिथि अध्यक्षता कलेक्टर सुश्री सानिया मीण जी विश्ष्टि अतिथि श्रीमति अंजुलिका सिंह नगर पालिका अध्यक्ष अनुपपुर उपस्थित।

फोटो संलग्न :--