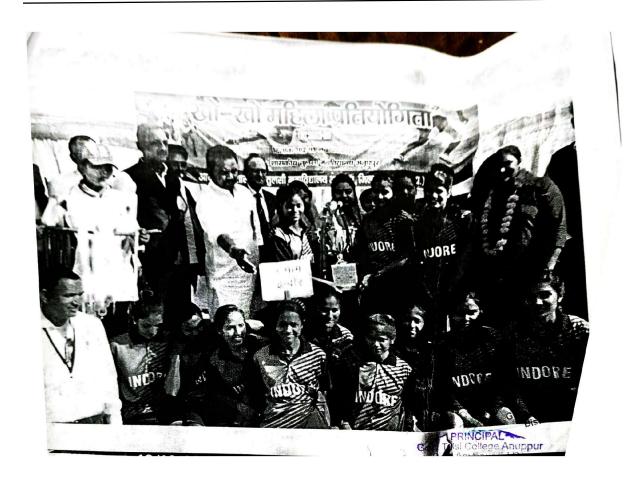

खो खो महिला राज्य स्तरीय प्रतियोगिता में रीवा एवं इन्दौर के बीच फाइनल खेला गया जिसमें विजेता इन्दौर रही उपविजेता रीवा रही। जिसमें इन दोनों टीमों का प्रदर्शन शानदार रहा जिसमें उद्घाटन समारोह में मुख्य अतिथि श्री बिसाहू लाल सिंह मंत्री खद्य एवं नागरिक आपूर्ती एवं उपमोक्ता संरक्षण म0प्र0 शासन एवं श्री ब्रजेश गौतम जिला अध्यक्ष भाजपा जिला अनूपपुर अध्यक्ष रहे। डाँ० पंकज श्रीवास्तव विशिष्ट अतिथि रहे।

समापन समारोह में शहडोल संसदीय क्षेत्र की सांसद श्रीमती हिमाद्री सिंह मुख्य अतिथि अध्यक्षता कलेक्टर सुश्री सानिया मीण जी विश्ष्टि अतिथि श्रीमति अंजुलिका सिंह नगर पालिका अध्यक्ष अनुपपुर उपस्थित।

फोटो संलग्न :--