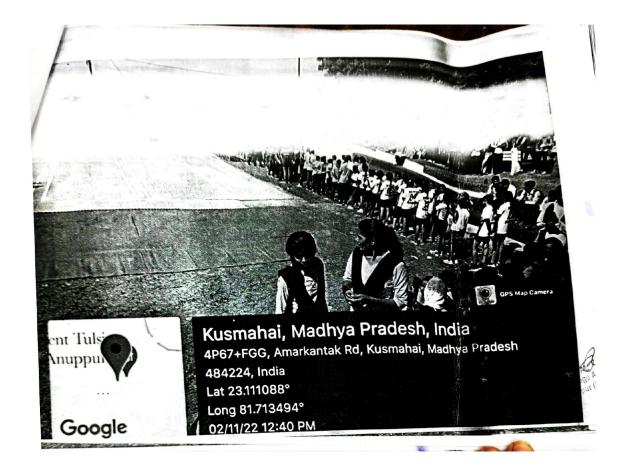

## प्रतिवेदन (2022—23)

म0प्र0 शासन उच्च शिक्षा विभाग द्वारा जारी खेल कलेण्डर 2022-23 के अनुसार राज्य स्तरीय खो खो महिला प्रतियोगिता का आयोजन शासकीय तुलसी महावि० अनूपपुर में सफलता पूर्वक किया गया जिसमें इन्दौर, ग्वालियर, छिन्दवाझा, जबलपुर, रीवा, उज्जैन, सागर की महिला खो खो टीमों ने भाग लिया।

खो खो महिला राज्य स्तरीय प्रतियोगिता में रीवा एवं इन्दौर के बीच फाइनल खेला गया जिसमें विजेता इन्दौर रही उपविजेता रीवा रही। जिसमें इन दोनों टीमों का प्रदर्शन शानदार रहा जिसमें उद्घाटन समारोह में मुख्य अतिथि श्री बिसाहू लाल सिंह मंत्री खद्य एवं नागरिक आपूर्ती एवं उपमोक्ता संरक्षण म0प्र0 शासन एवं श्री ब्रजेश गौतम जिला अध्यक्ष भाजपा जिला अनूपपुर अध्यक्ष रहे। डाँ० पंकज श्रीवास्तव विशिष्ट अतिथि रहे।

समापन समारोह में शहडोल संसदीय क्षेत्र की सांसद श्रीमती हिमाद्री सिंह मुख्य अतिथि अध्यक्षता कलेक्टर सुश्री सानिया मीण जी विश्ष्टि अतिथि श्रीमति अंजुलिका सिंह नगर पालिका अध्यक्ष अनुपपुर उपस्थित।

फोटो संलग्न :--