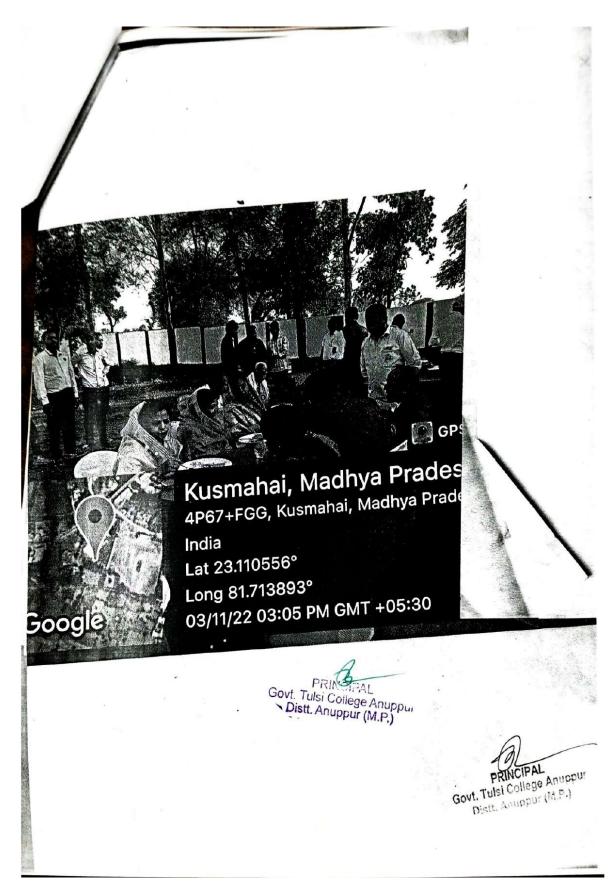

समापन समारोह में शहडोल संसदीय क्षेत्र की सांसद श्रीमती हिमाद्री सिंह मुख्य अतिथि अध्यक्षता कलेक्टर सुश्री सानिया मीण जी विश्ष्टि अतिथि श्रीमति अंजुलिका सिंह नगर पालिका अध्यक्ष अनुपपुर उपस्थित।

फोटो संलग्न :--