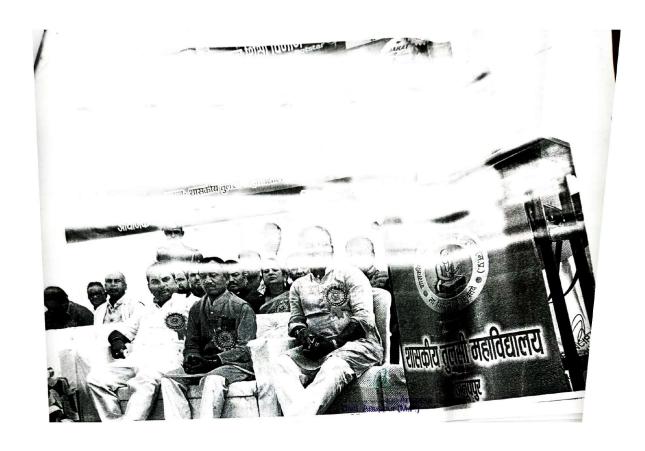

समापन समारोह में शहडोल संसदीय क्षेत्र की सांसद श्रीमती हिमाद्री सिंह मुख्य अतिथि अध्यक्षता कलेक्टर सुश्री सानिया मीण जी विश्ष्टि अतिथि श्रीमति अंजुलिका सिंह नगर पालिका अध्यक्ष अनुपपुर उपस्थित।

फोटो संलग्न :--

खो खो महिला राज्य स्तरीय प्रतियोगिता में रीवा एवं इन्दौर के बीच फाइनल खेला गया जिसमें विजेता इन्दौर रही उपविजेता रीवा रही। जिसमें इन दोनों टीमों का प्रदर्शन शानदार रहा जिसमें उद्घाटन समारोह में मुख्य अतिथि श्री बिसाहू लाल सिंह मंत्री खद्य एवं नागरिक आपूर्ती एवं उपमोक्ता संरक्षण म0प्र0 शासन एवं श्री ब्रजेश गौतम जिला अध्यक्ष भाजपा जिला अनूपपुर अध्यक्ष रहे। डाँ० पंकज श्रीवास्तव विशिष्ट अतिथि रहे।