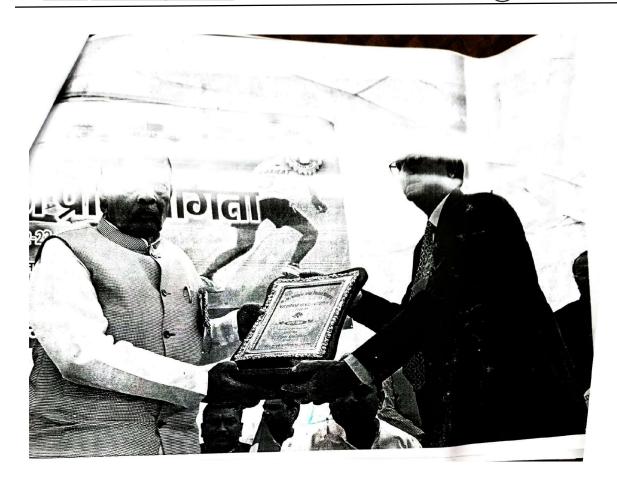

खो खो महिला राज्य स्तरीय प्रतियोगिता में रीवा एवं इन्दौर के बीच फाइनल खेला गया जिसमें विजेता इन्दौर रही उपविजेता रीवा रही। जिसमें इन दोनों टीमों का प्रदर्शन शानदार रहा जिसमें उद्घाटन समारोह में मुख्य अतिथि श्री बिसाहू लाल सिंह मंत्री खद्य एवं नागरिक आपूर्ती एवं उपमोक्ता संरक्षण म0प्र0 शासन एवं श्री ब्रजेश गौतम जिला अध्यक्ष भाजपा जिला अनूपपुर अध्यक्ष रहे। डाँ० पंकज श्रीवास्तव विशिष्ट अतिथि रहे।

समापन समारोह में शहडोल संसदीय क्षेत्र की सांसद श्रीमती हिमाद्री सिंह मुख्य अतिथि अध्यक्षता कलेक्टर सुश्री सानिया मीण जी विश्ष्टि अतिथि श्रीमति अंजुलिका सिंह नगर पालिका अध्यक्ष अनुपपुर उपस्थित।

फोटो संलग्न :--