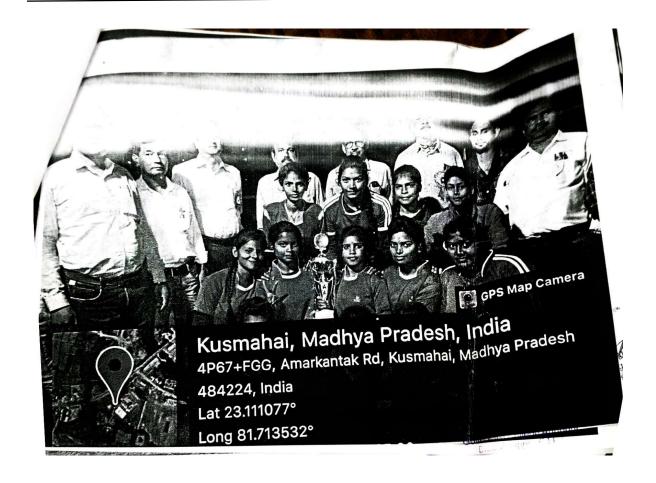

खो खो महिला राज्य स्तरीय प्रतियोगिता में रीवा एवं इन्दौर के बीच फाइनल खेला गया जिसमें विजेता इन्दौर रही उपविजेता रीवा रही। जिसमें इन दोनों टीमों का प्रदर्शन शानदार रहा जिसमें उद्घाटन समारोह में मुख्य अतिथि श्री बिसाहू लाल सिंह मंत्री खद्य एवं नागरिक आपूर्ती एवं उपमोक्ता संरक्षण म0प्र0 शासन एवं श्री ब्रजेश गौतम जिला अध्यक्ष भाजपा जिला अनूपपुर अध्यक्ष रहे। डाँ० पंकज श्रीवास्तव विशिष्ट अतिथि रहे।

समापन समारोह में शहडोल संसदीय क्षेत्र की सांसद श्रीमती हिमाद्री सिंह मुख्य अतिथि अध्यक्षता कलेक्टर सुश्री सानिया मीण जी विश्ष्टि अतिथि श्रीमति अंजुलिका सिंह नगर पालिका अध्यक्ष अनुपपुर उपस्थित।

फोटो संलग्न :--