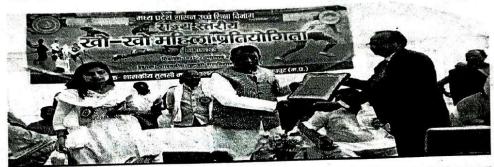

# न प्रतिभाओं को निखारने सरकार कृत-संकित्पत-खाद्य मं:

# लसी महाविद्यालय में राज्य स्तरीय खो-खो प्रतियोगिता उद्घाटि

हमार क्षेत्र के प्रतिभावान वित रह जाते है । प्रतिभाषान जताया। प्रतिभा को निखारने के लिए कार कत-संकल्पित है।

खाद्य, नागरिक आपूर्ति एवं संस्थण यंत्री विसाह लाल । नुलसो महाठि द्वालय में आयोजित दो दिवसीय तरीय खो-खो महिला ॥ के शुभारम्थ समावेह को

। कसे हुए व्यक्तकिए अवसर पर कलेक्टर सुन्नी किनारे के गावी का ग्रमण करेंगे। वैना, नगरपातिका अध्यक्ष हा सिंह, जिला भाजपा जिस गीतम, जिला पाँडला अभ्यक्ष र्रहम खरे,विध्य । नप्रतिनिधगण, नागरिक, ं. खन-खनाए, खिलाडी स्थित थे।

ज्य स्त्रीय स्त्री-छो महिला के भ्यात बदन णो हार सम्यन की गई। ॥ में 8 मंभाग की खं-खो ले खंडे हैं।

। मंत्री श्री मित ने कहा कि त्रव शिक्षा मंत्री में राज्य

स्तरीय कार्यक्रम के संबंध में मांग हर में प्रतिभाओं को निखारने की बी, जिसके परिप्रेश्व में ही खो-प्रवास्पत है। उचित सच न स्त्रो प्रतिकांगिता का आयोजन किया आ सह है। उन्होंने इस हेतु मुख्यमंती अपनी प्रतिभा का प्रदर्शन एवं उच्च शिक्षा मंत्री का आभार

खाद्य मंदी श्री मिरह ने कहा कि हमारे जिले के प्रामीण अचलो कत्रव के विचार मध्यप्रदेश में विविध सोली के प्रतिभावान

जिन्हें उचित मंच प्रदान काने की आवश्यकता है।उन्होंने कक्ष कि रोल के प्रति जिले के युवाओं में स्नान है।उन्होंने कहा कि ग्रामीण धनों की प्रतिभाओं को जीवत स्थान प्राप्त इस दिशा में कार्य किए

राज्य स्तरीय खो-खो

प्रतियोगिता के सुभारभ अवस उज्जीन और जनलपुर के टीम बीच मैच खेला मया।

आज होगा खो-खो प्रतिबो,का समापन राज्य स्तरीय स्त्रो-स्त्रो मां प्रतिकांगिता का समापन 3 क को दोपहर 12 बजे शासकीय तु महाविद्यालय अनूपपुर में होगा।

खो खो महिला राज्य स्तरीय प्रतियोगिता में रीवा एवं इन्दौर के बीच फाइनल खेला गया जिसमें विजेता इन्दौर रही उपविजेता रीवा रही। जिसमें इन दोनों टीमों का प्रदर्शन शानदार रहा जिसमें उद्घाटन समारोह में मुख्य अतिथि श्री बिसाहू लाल सिंह मंत्री खद्य एवं नागरिक आपूर्ती एवं उपमोक्ता संरक्षण म0प्र0 शासन एवं श्री ब्रजेश गौतम जिला अध्यक्ष भाजपा जिला अनूपपुर अध्यक्ष रहे। डाँ० पंकज श्रीवास्तव विशिष्ट अतिथि रहे।

समापन समारोह में शहडोल संसदीय क्षेत्र की सांसद श्रीमती हिमाद्री सिंह मुख्य अतिथि अध्यक्षता कलेक्टर सुश्री सानिया मीण जी विश्ष्टि अतिथि श्रीमति अंजुलिका सिंह नगर पालिका अध्यक्ष अनुपपुर उपस्थित।

फोटो संलग्न :--