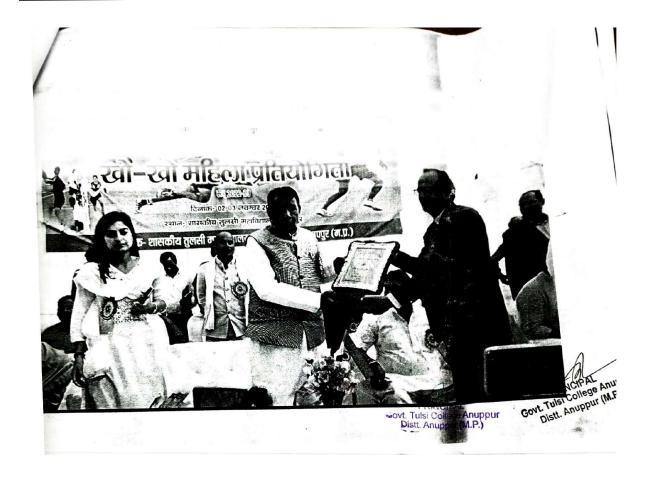

समापन समारोह में शहडोल संसदीय क्षेत्र की सांसद श्रीमती हिमाद्री सिंह मुख्य अतिथि अध्यक्षता कलेक्टर सुश्री सानिया मीण जी विश्ष्टि अतिथि श्रीमति अंजुलिका सिंह नगर पालिका अध्यक्ष अनुपपुर उपस्थित।

फोटो संलग्न :--

खो खो महिला राज्य स्तरीय प्रतियोगिता में रीवा एवं इन्दौर के बीच फाइनल खेला गया जिसमें विजेता इन्दौर रही उपविजेता रीवा रही। जिसमें इन दोनों टीमों का प्रदर्शन शानदार रहा जिसमें उद्घाटन समारोह में मुख्य अतिथि श्री बिसाहू लाल सिंह मंत्री खद्य एवं नागरिक आपूर्ती एवं उपमोक्ता संरक्षण म0प्र0 शासन एवं श्री ब्रजेश गौतम जिला अध्यक्ष भाजपा जिला अनूपपुर अध्यक्ष रहे। डाँ० पंकज श्रीवास्तव विशिष्ट अतिथि रहे।