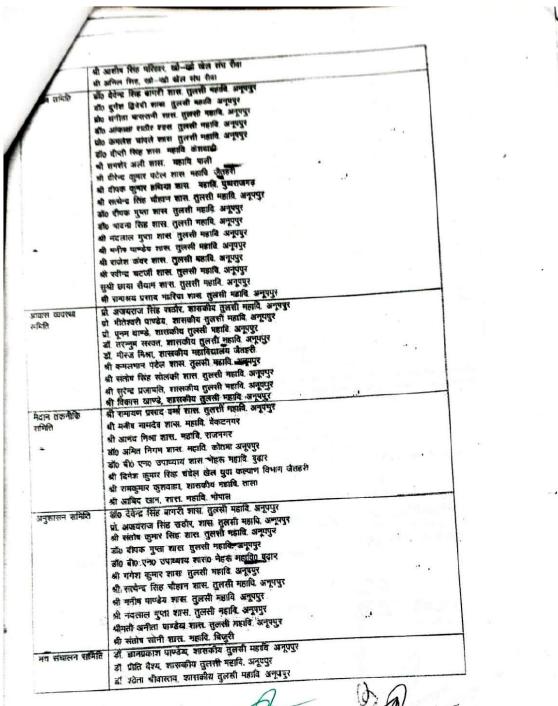

संभाग स्तरीय खो-खो महिला प्रतियोगिता में भाग लेने वाली टीमों का नाम

| क्र0             | टीम का नाम | मैनेजर              | कोच                    |  |
|------------------|------------|---------------------|------------------------|--|
| 1                | रीवा       | डाँ० शिल्पा शर्मा   |                        |  |
| 2 सीधी<br>3 सतना |            | संजीव जयसवाल        |                        |  |
|                  |            | डा० विजय पाण्डेय    | सामंत सिंह बघेल        |  |
| 4                | शहडोल      | रामायण प्रसाद वर्मा | डाँ० इन्द्रनारायण काछी |  |