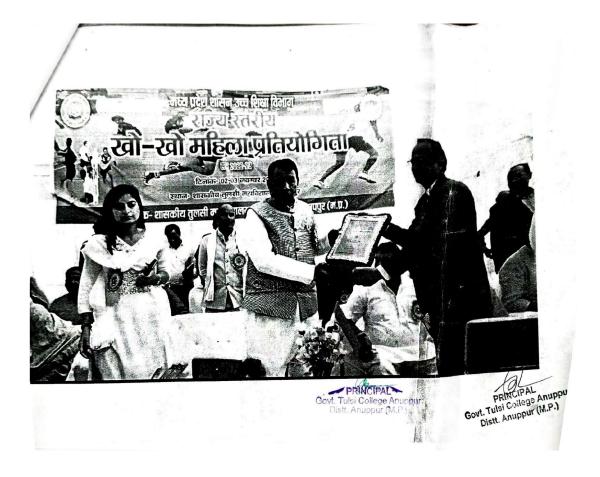

खो खो महिला राज्य स्तरीय प्रतियोगिता में रीवा एवं इन्दौर के बीच फाइनल खेला गया जिसमें विजेता इन्दौर रही उपविजेता रीवा रही। जिसमें इन दोनों टीमों का प्रदर्शन शानदार रहा जिसमें उद्घाटन समारोह में मुख्य अतिथि श्री बिसाहू लाल सिंह मंत्री खद्य एवं नागरिक आपूर्ती एवं उपमोक्ता संरक्षण म0प्र0 शासन एवं श्री ब्रजेश गौतम जिला अध्यक्ष भाजपा जिला अनूपपुर अध्यक्ष रहे। डाँ० पंकज श्रीवास्तव विशिष्ट अतिथि रहे।