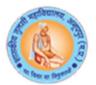

खो खो महिला राज्य स्तरीय प्रतियोगिता में रीवा एवं इन्दौर के बीच फाइनल खेला गया जिसमें विजेता इन्दौर रही उपविजेता रीवा रही। जिसमें इन दोनों टीमों का प्रदर्शन शानदार रहा जिसमें उद्घाटन समारोह में मुख्य अतिथि श्री बिसाहू लाल सिंह मंत्री खद्य एवं नागरिक आपूर्ती एवं उपमोक्ता संरक्षण म0प्र0 शासन एवं श्री ब्रजेश गौतम जिला अध्यक्ष भाजपा जिला अनूपपुर अध्यक्ष रहे। डाँ० पंकज श्रीवास्तव विशिष्ट अतिथि रहे।

समापन समारोह में शहडोल संसदीय क्षेत्र की सांसद श्रीमती हिमाद्री सिंह मुख्य अतिथि अध्यक्षता कलेक्टर सुश्री सानिया मीण जी विश्ष्टि अतिथि श्रीमति अंजुलिका सिंह नगर पालिका अध्यक्ष अनुपपुर उपस्थित।

फोटो संलग्न :--