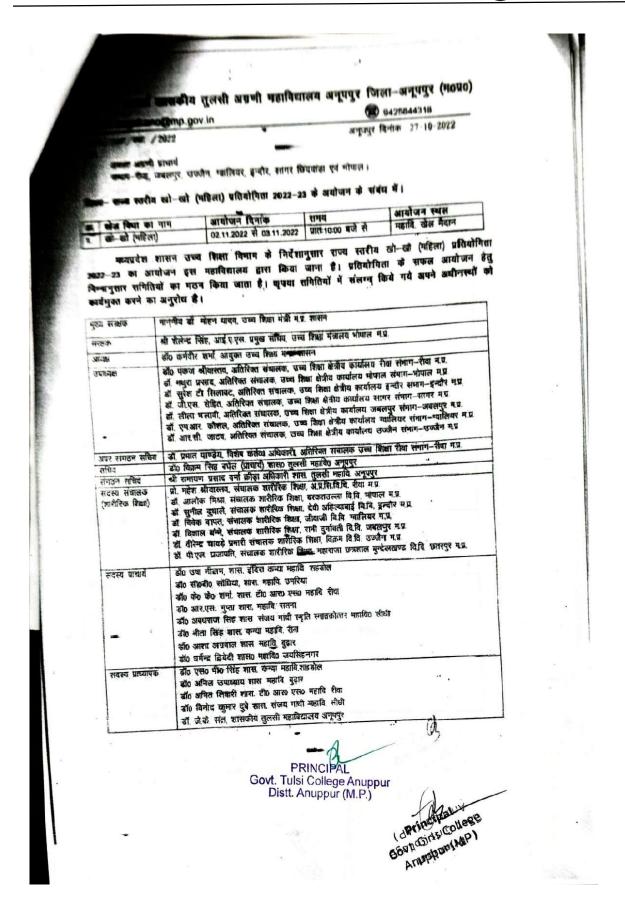

## प्रतिवेदन (2022—23)

म0प्र0 शासन उच्च शिक्षा विभाग द्वारा जारी खेल कलेण्डर 2022-23 के अनुसार राज्य स्तरीय खो खो महिला प्रतियोगिता का आयोजन शासकीय तुलसी महावि० अनूपपुर में सफलता पूर्वक किया गया जिसमें इन्दौर, ग्वालियर, छिन्दवाझा, जबलपुर, रीवा, उज्जैन, सागर की महिला खो खो टीमों ने भाग लिया।

खो खो महिला राज्य स्तरीय प्रतियोगिता में रीवा एवं इन्दौर के बीच फाइनल खेला गया जिसमें विजेता इन्दौर रही उपविजेता रीवा रही। जिसमें इन दोनों टीमों का प्रदर्शन शानदार रहा जिसमें उद्घाटन समारोह में मुख्य अतिथि श्री बिसाहू लाल सिंह मंत्री खद्य एवं नागरिक आपूर्ती एवं उपमोक्ता संरक्षण म0प्र0 शासन एवं श्री ब्रजेश गौतम जिला अध्यक्ष भाजपा जिला अनूपपुर अध्यक्ष रहे। डाँ० पंकज श्रीवास्तव विशिष्ट अतिथि रहे।

समापन समारोह में शहडोल संसदीय क्षेत्र की सांसद श्रीमती हिमाद्री सिंह मुख्य अतिथि अध्यक्षता कलेक्टर सुश्री सानिया मीण जी विश्ष्टि अतिथि श्रीमति अंजुलिका सिंह नगर पालिका अध्यक्ष अनुपपुर उपस्थित।

फोटो संलग्न :--