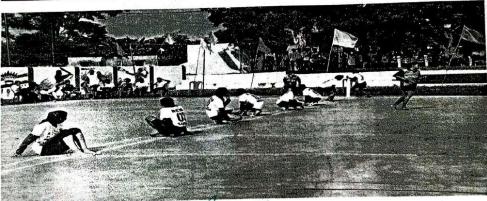

Affiliated to Awadhesh Pratap Singh University Rewa (MP)

Registered Under Section 2 (F) & 12 (B) of UGC Act

E-mail: hegtdcano@mp.gov.in

- प्रथम मैच भोपाल एवं रीवा के मध्य खेला जाना था भोपाल संभाग के न आने से रीवा संभाग को बाई मिल गई।
- दूसरा मैच जबलपुर एवं उज्जीन को मध्य खेला गया। जिसमें जबलपुर ने उज्जीन को हराकर अगले राउण्ड में प्रवेश किया।
- तीसरा मैच सागर एवं इन्दौर के मध्य खेला गया इन्दौर ने सागर को हराकर अगले राउण्ड में प्रवेश किया।
- घौधा राउण्ड छिदवाड़ा एवं ग्वालियर के मध्य खेला गया जिसमें छिदवाड़ा ने ग्वालियर को हराकर अगले राउण्ड में प्रवेश किया।
- पहला सेमी फाईनल रीवा और जबलपुर के मध्य खेला गया। जिसमें रीवा विजेता रही और दूसरा सेमीफाईनल इन्दौर और उज्जैन के मध्य खेला गया इन्दौर विजेता रही ।
- ह रीवा और इन्दौर फाईनल में प्रवेश किया और इन्दौर विजेता रीवा उपविजेता रही। दोनो का प्रदर्शन अच्छा प्राप्त हुआ।

राज्य स्तरीय खो-खो

प्रतियोगिता के सुभारभ अवस उज्जीन और जनलपुर के टीम बीच मैच खेला मया।

आज होगा खो-खो प्रतिबो,का समापन राज्य स्तरीय स्त्रो-स्त्रो मां प्रतिकांगिता का समापन 3 क को दोपहर 12 बजे शासकीय तु महाविद्यालय अनूपपुर में होगा।

## प्रतिवेदन (2022—23)

म0प्र0 शासन उच्च शिक्षा विभाग द्वारा जारी खेल कलेण्डर 2022-23 के अनुसार राज्य स्तरीय खो खो महिला प्रतियोगिता का आयोजन शासकीय तुलसी महावि० अनूपपुर में सफलता पूर्वक किया गया जिसमें इन्दौर, ग्वालियर, छिन्दवाझा, जबलपुर, रीवा, उज्जैन, सागर की महिला खो खो टीमों ने भाग लिया।

खो खो महिला राज्य स्तरीय प्रतियोगिता में रीवा एवं इन्दौर के बीच फाइनल खेला गया जिसमें विजेता इन्दौर रही उपविजेता रीवा रही। जिसमें इन दोनों टीमों का प्रदर्शन शानदार रहा जिसमें उद्घाटन समारोह में मुख्य अतिथि श्री बिसाहू लाल सिंह मंत्री खद्य एवं नागरिक आपूर्ती एवं उपमोक्ता संरक्षण म0प्र0 शासन एवं श्री ब्रजेश गौतम जिला अध्यक्ष भाजपा जिला अनूपपुर अध्यक्ष रहे। डाँ० पंकज श्रीवास्तव विशिष्ट अतिथि रहे।